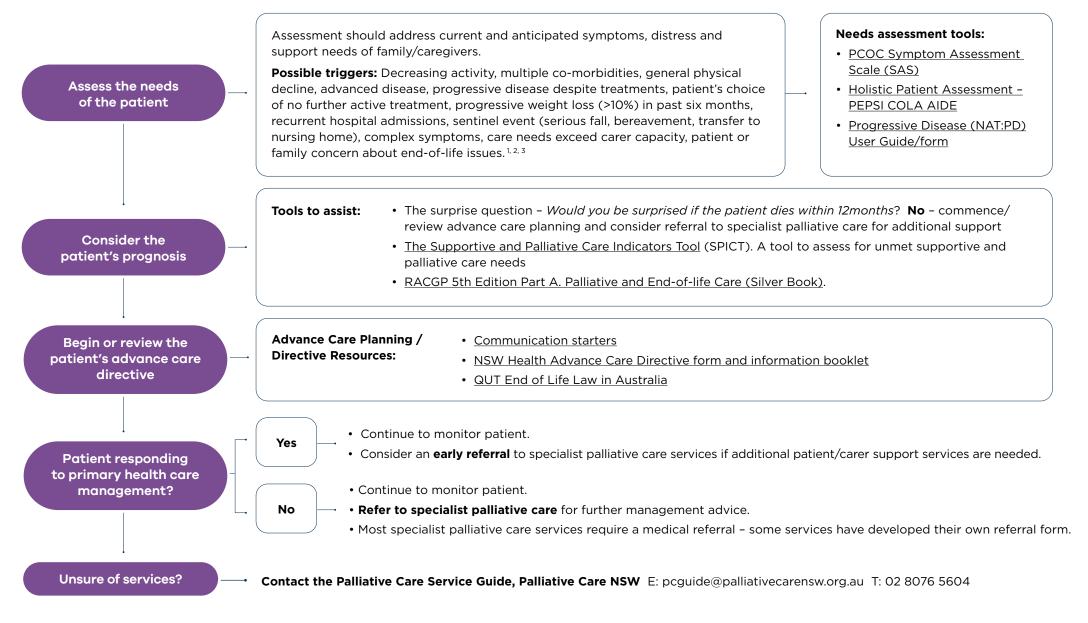

## When to refer to Specialist Palliative Care





## **Palliative Care NSW**

## palliativecarensw.org.au

1. de Nooijer, K., Penders, Y. W., Pivodic, L., Van Den Noortgate, N. J., Pype, P., & Van den Block, L. (2020). Specialist palliative care services for older people in primary care: A systematic review using narrative synthesis. Palliative medicine, 34(1), 32–48. https://doi.org/10.1177/0269216319874978. 2. Atreya, S., Datta, S., & Salins, N. (2022). Public Health Perspective of Primary Palliative care: A systematic review using narrative synthesis. Palliative medicine, 34(1), 32–48. https://doi.org/10.1177/0269216319874978. 2. Atreya, S., Datta, S., & Salins, N. (2022). Public Health Perspective of Primary Palliative care: A systematic review using narrative synthesis. Palliative care: A syst